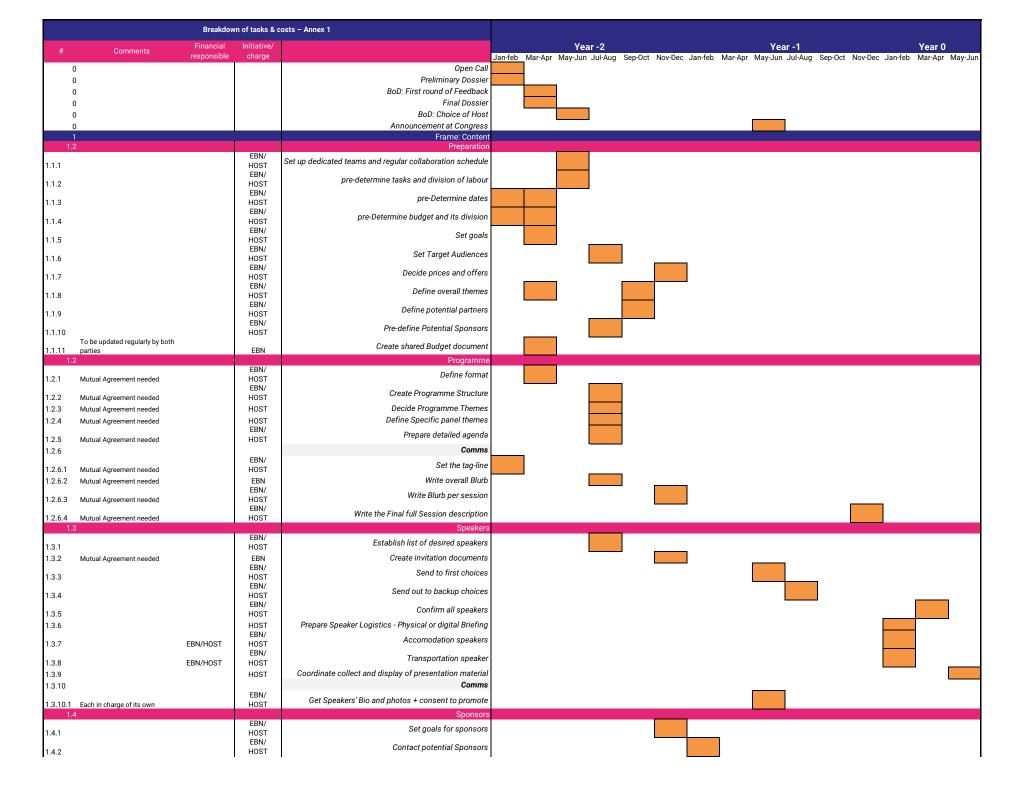

| 1.4.3<br>1.4.4     | Mutual Agreement needed                          |              | EBN/<br>HOST<br>EBN  | Confirm Sponsors<br>Start promoting their role in Congress   |  |
|--------------------|--------------------------------------------------|--------------|----------------------|--------------------------------------------------------------|--|
| 1.4.5              |                                                  |              | EBN/<br>HOST         | Acquire any copy needed from sponsors  Comms                 |  |
| 1.4.6<br>1.4.6.1   | Each in charge of its own                        |              | EBN/<br>HOST<br>EBN/ | Copy + materials to reflect in comms                         |  |
| 1.4.6.2            | Each in charge of its own                        |